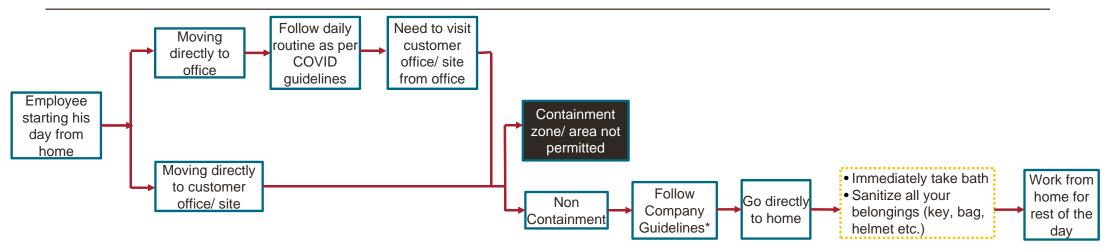

## Guidelines: Visit to Customer Office/ Site

## \*<u>Guidelines</u>

- No quarantine required for morning to evening movement whether it is within the state or inter-state
- · Personal vehicles to be used as far as possible
- Company dedicated vehicles can only be used from office i.e. start point where vehicle disinfection will be ensured, Driver's Aarogya Setu will be checked.
- Follow company guidelines on travel by 2/4 wheelers Number of passengers, seating arrangements and windows to be kept open (4 wheelers)
- · Wearing of masks throughout the visit is mandatory
- Maintain social distancing of 6 feet at all times
- Avoid any human to human touch at all times
- · Wear surgical gloves if there is a visit that needs touching of surfaces that may have been touched by others on the site
- Keep your Aarogya Setu activated at all times and check it before every meeting this is a must
- Do not share commonly used items and carry your own food as also water
- Field visit within the following High COVID areas will need approval of Director Sales and all such visits will not be for more than half a day including travel time Brihanmumbai or Greater Mumbai, Greater Chennai, Ahmedabad, Thane, Delhi, Indore, Pune, Kolkata, Jaipur, Nashik, Jodhpur, Agra, Tiruvallur, Aurangabad, Cuddalore, Greater Hyderabad, Surat, Chengalpattu, Ariyalur, Howrah, Kurnool, Bhopal, Amritsar, Villupuram, Vadodara, Udaipur, Palghar, Berhampur, Solapur and Meerut (this list is subject to change and will be update every 15 days/ on need basis)
- Any person with comorbities (diabetes, BP, Heart issues etc) will not be permitted movement in high COVID areas. For other areas, avoid visits as far as possible and seek advice of Chief Medical Officer ACL/ ACC before the visit.